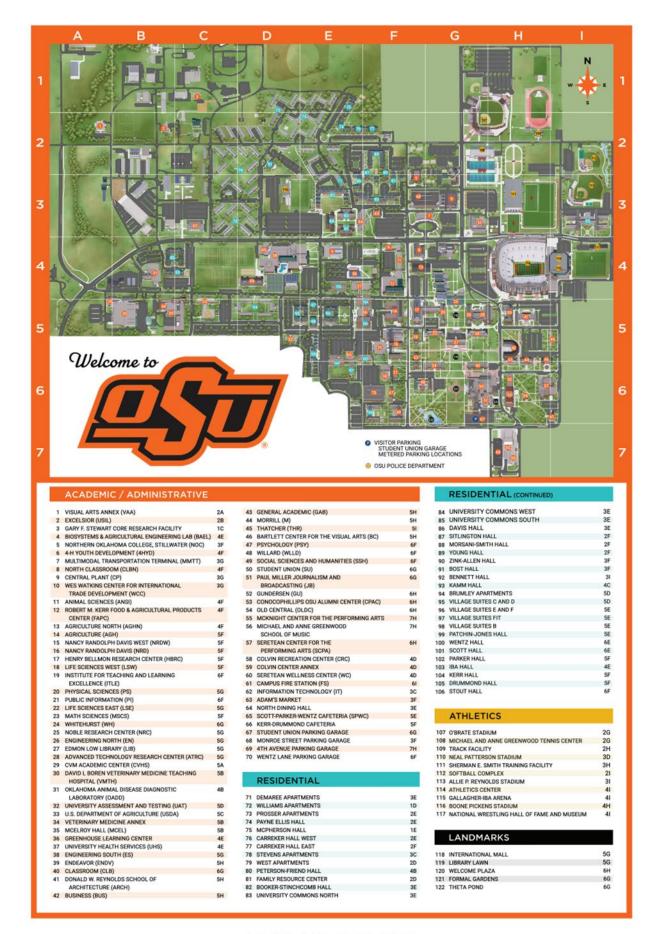

## MAP

The conference is located at the 2<sup>nd</sup> floor of the Student Union (SU) listed as #50 on map. Student Union parking is listed as #67 on map.

Map Website: <a href="https://go.okstate.edu/site-files/docs/campus-maps/11x17printmap.pdf">https://go.okstate.edu/site-files/docs/campus-maps/11x17printmap.pdf</a>